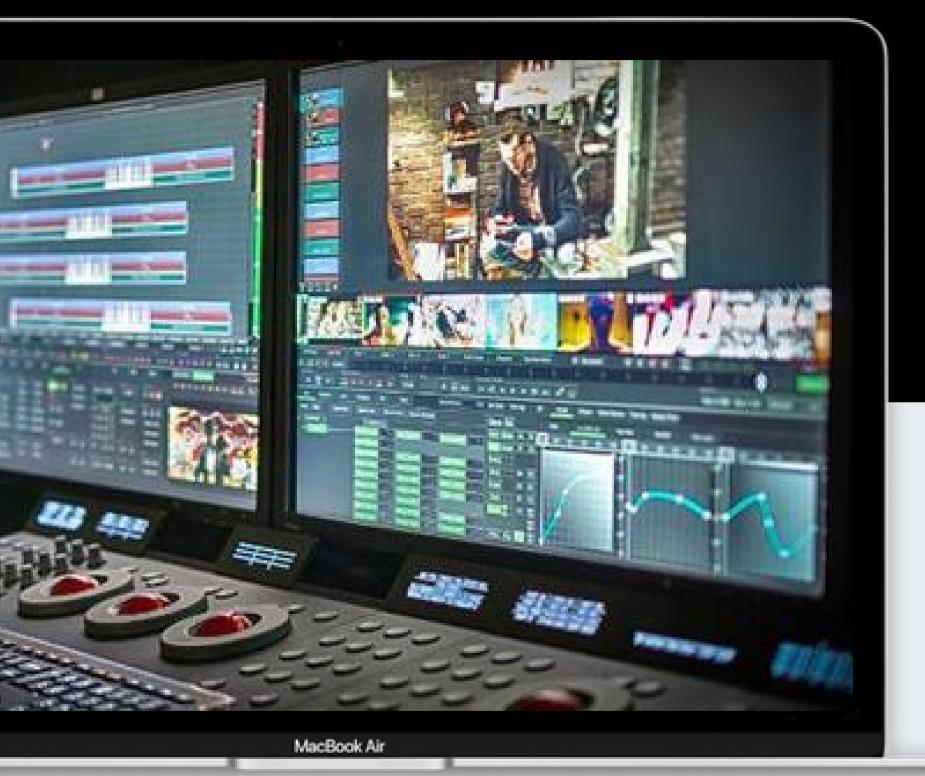

### POST PRODUCTION

Post Production editing audio and visual materials to create a film. An editor assembles footage shot by shot, adds music (either original or licensed), and incorporates visual and sound effects.